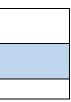

© Crown copyright and database rights 2017 Ordnance Survey 100025371.

| Matters Arising Change (MAC) Ref: MAC M33 (PART)                                                         | Map Number / Name: | P32 / Llanfyllin                                                  |
|----------------------------------------------------------------------------------------------------------|--------------------|-------------------------------------------------------------------|
| Matters Arising Change:                                                                                  | Reason:            |                                                                   |
| Addition of Welsh Language Strongholds to the Map<br>Addition of Employment Safeguarding Area to the map |                    | Welsh Language Speaking Strongholds<br>feguarded Employment Sites |