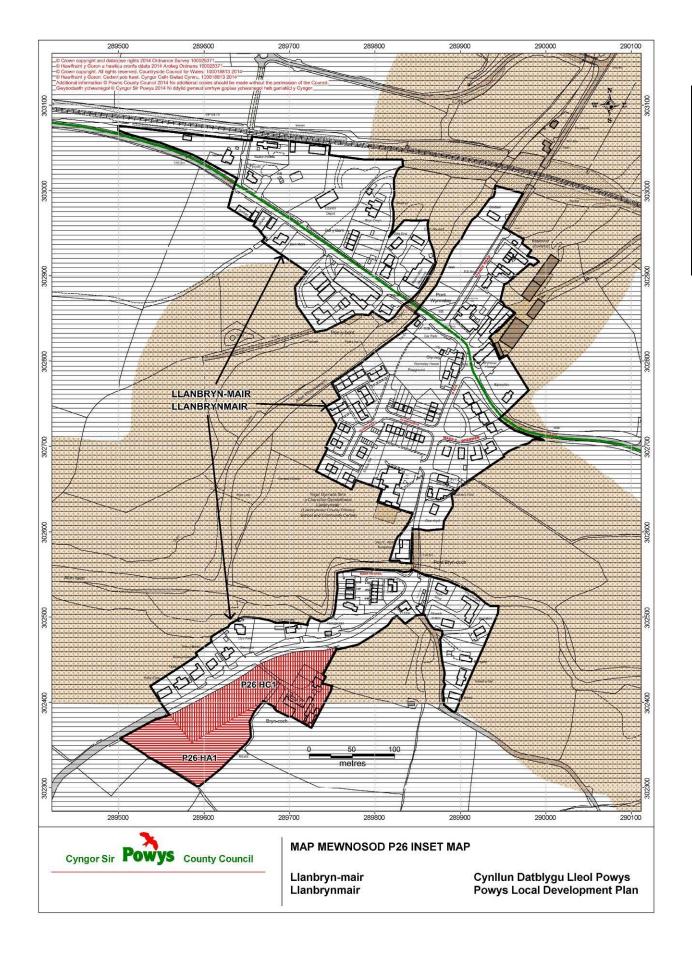

| Matters Arising Change (MAC) Ref: MAC M28         | Map Number /<br>Name:                 | P26 / Llanbrynmair        |
|---------------------------------------------------|---------------------------------------|---------------------------|
| Matters Arising Change:                           | Reason:                               |                           |
| Addition of Welsh Language Strongholds to the Map | To Support Policy DM12<br>Strongholds | – Welsh Language Speaking |