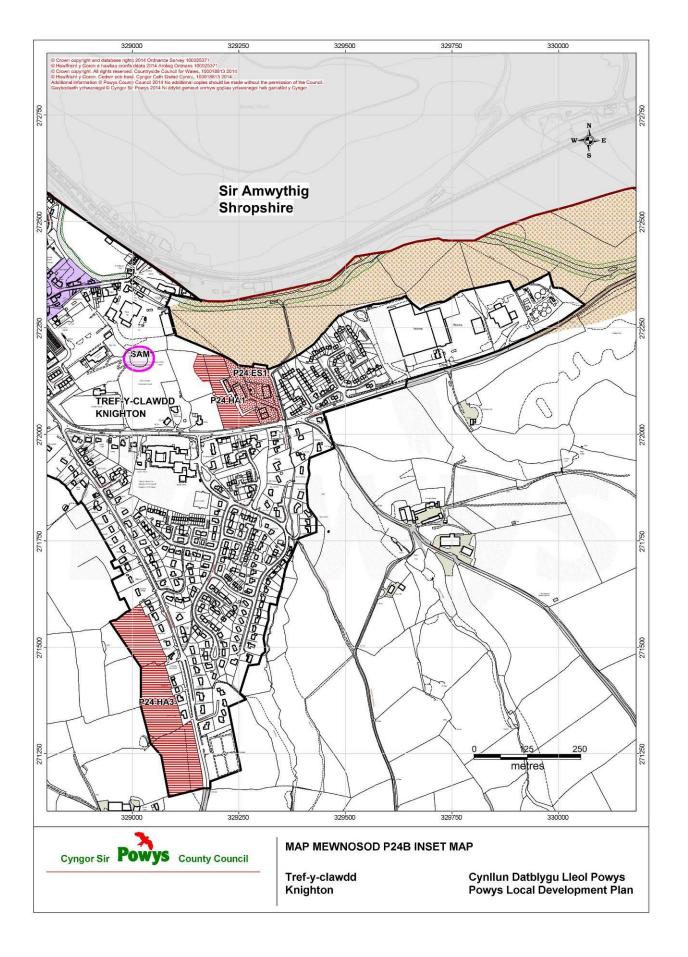

| lap Number /                                         | P24B / Knighton |  |  |  |
|------------------------------------------------------|-----------------|--|--|--|
| lame:                                                |                 |  |  |  |
| eason:                                               |                 |  |  |  |
| o Support Policy E4 - Safeguarded Employment<br>ites |                 |  |  |  |