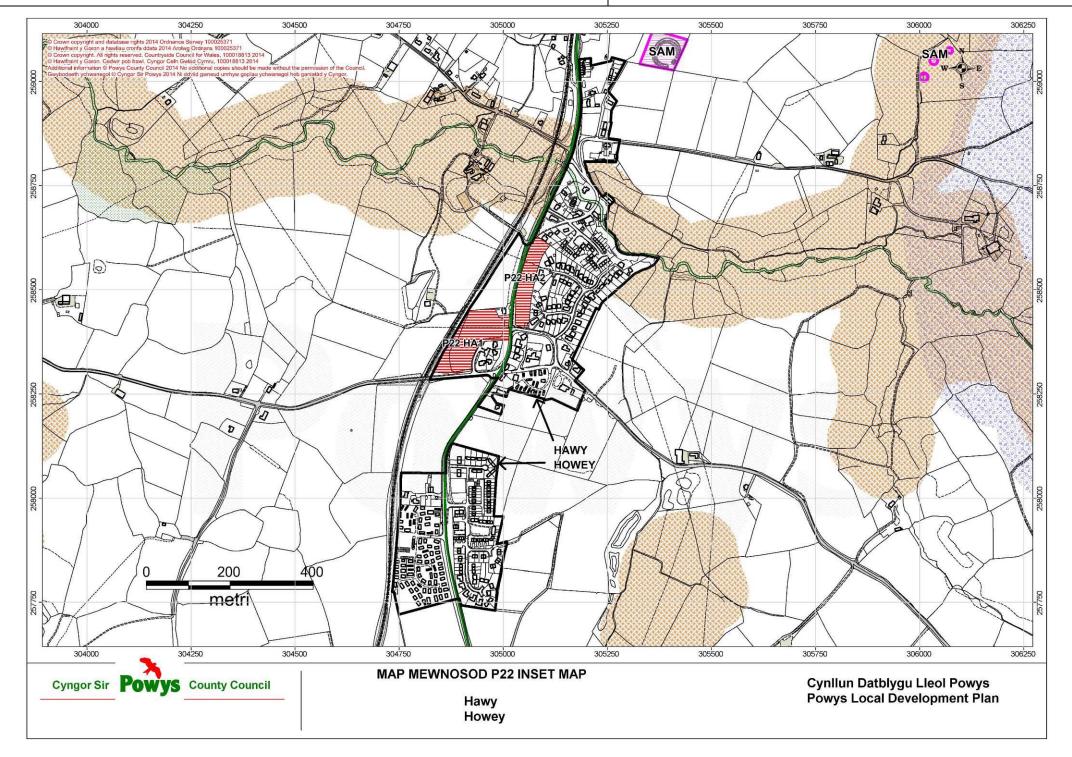

© Crown copyright and database rights 2017 Ordnance Survey 100025371.

| Matters Arising Change (MAC) Ref: MAC M26            | Map Number / Name:     | P22 / Howey |
|------------------------------------------------------|------------------------|-------------|
| Matters Arising Change:                              | Reason:                |             |
| Correction of labelling issue on Housing Allocations | Correction of an error |             |