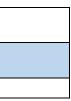

© Crown copyright and database rights 2017 Ordnance Survey 100025371.

| Matters Arising Change (MAC) Ref: MAC M31      | Map Number / Name:        | P29 / Llandrinio        |
|------------------------------------------------|---------------------------|-------------------------|
| Matters Arising Change:                        | Reason:                   |                         |
| Addition of Solar Local Search Area to the map | To Support Revised Policy | vRE1 – Renewable Energy |