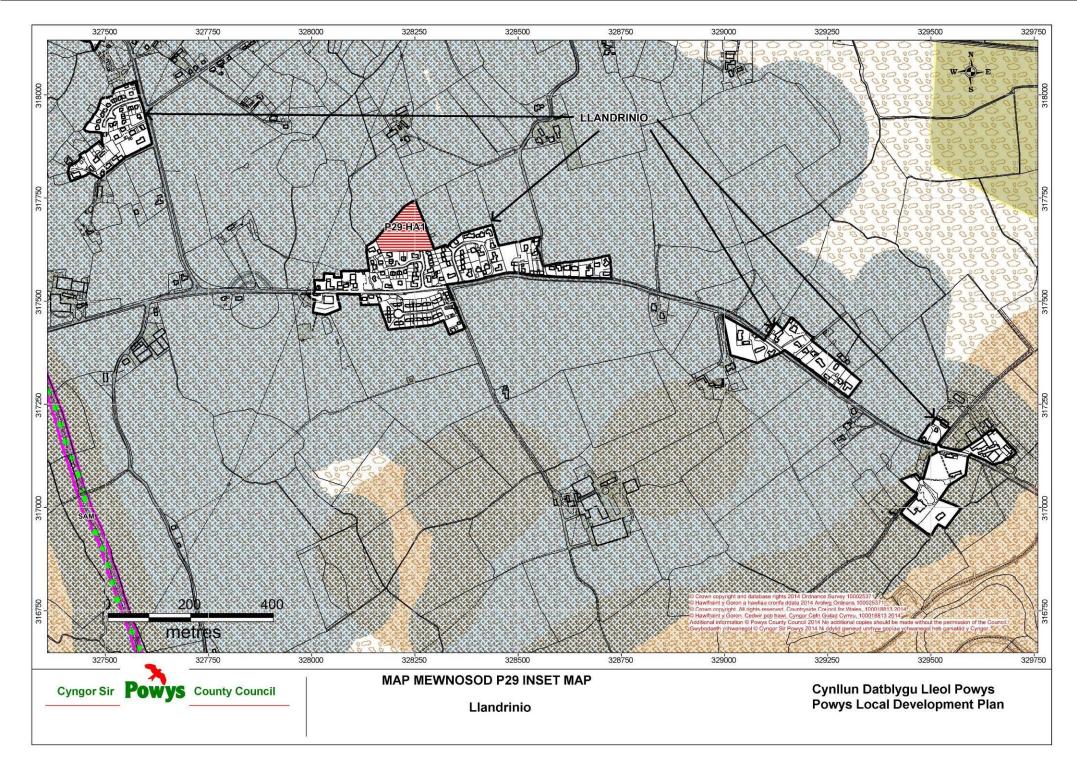

© Crown copyright and database rights 2017 Ordnance Survey 100025371.

Additional information © Powys CC (2017) No additional copies should be made without the permission of the Council.

34

| Matters Arising Change (MAC) Ref: MAC M32         | Map Number / Name:       | P30 / Llanfair Caereinion           |
|---------------------------------------------------|--------------------------|-------------------------------------|
| Matters Arising Change:                           | Reason:                  |                                     |
| Addition of Welsh Language Strongholds to the Map | To Support Policy DM12 – | Welsh Language Speaking Strongholds |