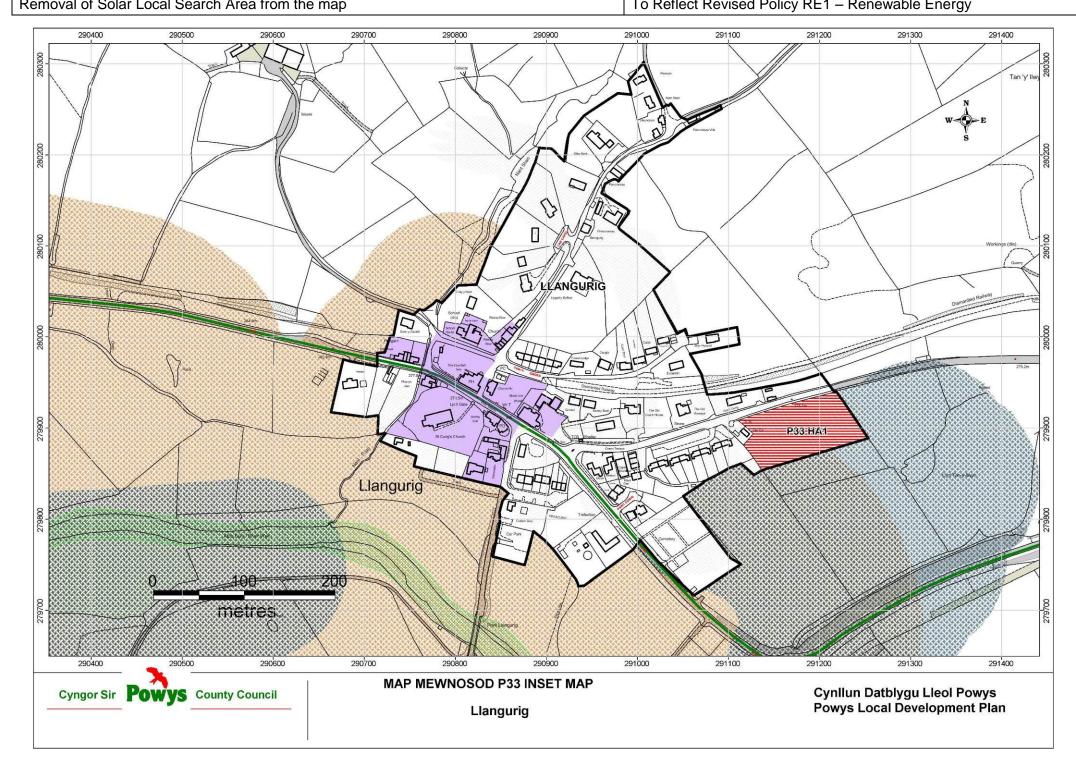

© Crown copyright and database rights 2017 Ordnance Survey 100025371.

| Matters Arising Change (MAC) Ref: MAC M34       | Map Number / Name:        | P33 / Llangurig        |
|-------------------------------------------------|---------------------------|------------------------|
| Matters Arising Change:                         | Reason:                   |                        |
| Removal of Solar Local Search Area from the map | To Reflect Revised Policy | RE1 – Renewable Energy |