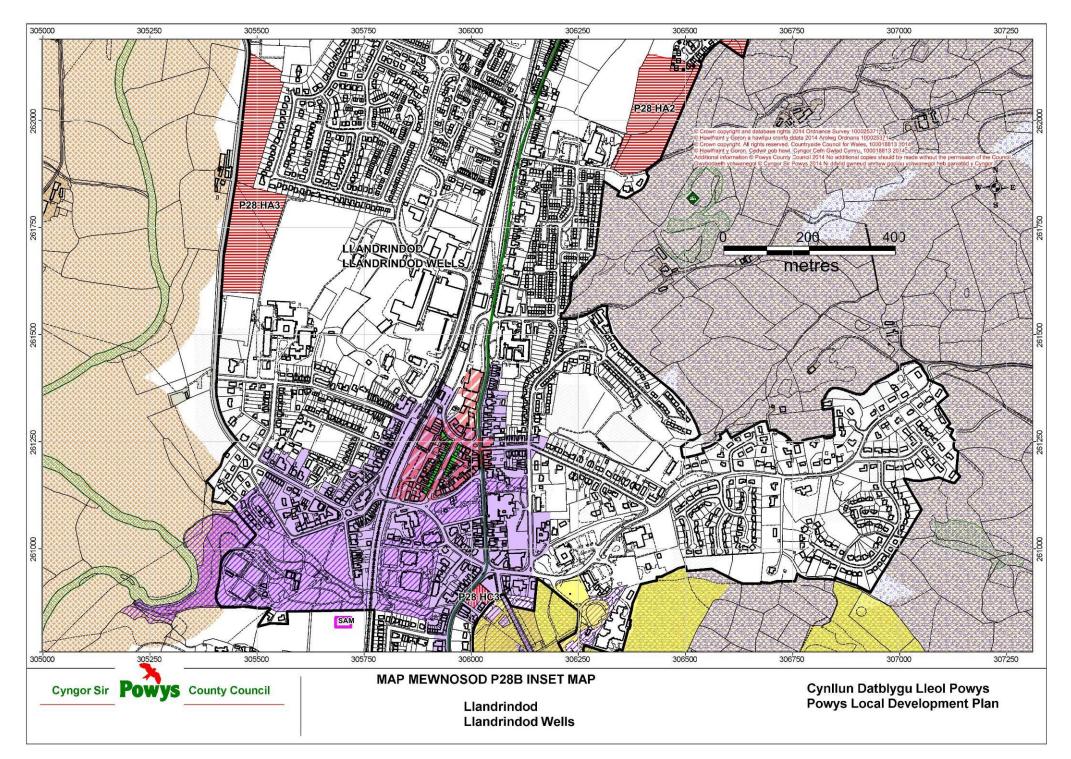

| Matters Arising Change (MAC) Ref: MAC M30                   | Map Number / Name:     | P28B / Llandrindod Wells |
|-------------------------------------------------------------|------------------------|--------------------------|
| Matters Arising Change:                                     | Reason:                |                          |
| Correction of labelling issue on Housing Allocation P28 HA3 | Correction of an error |                          |