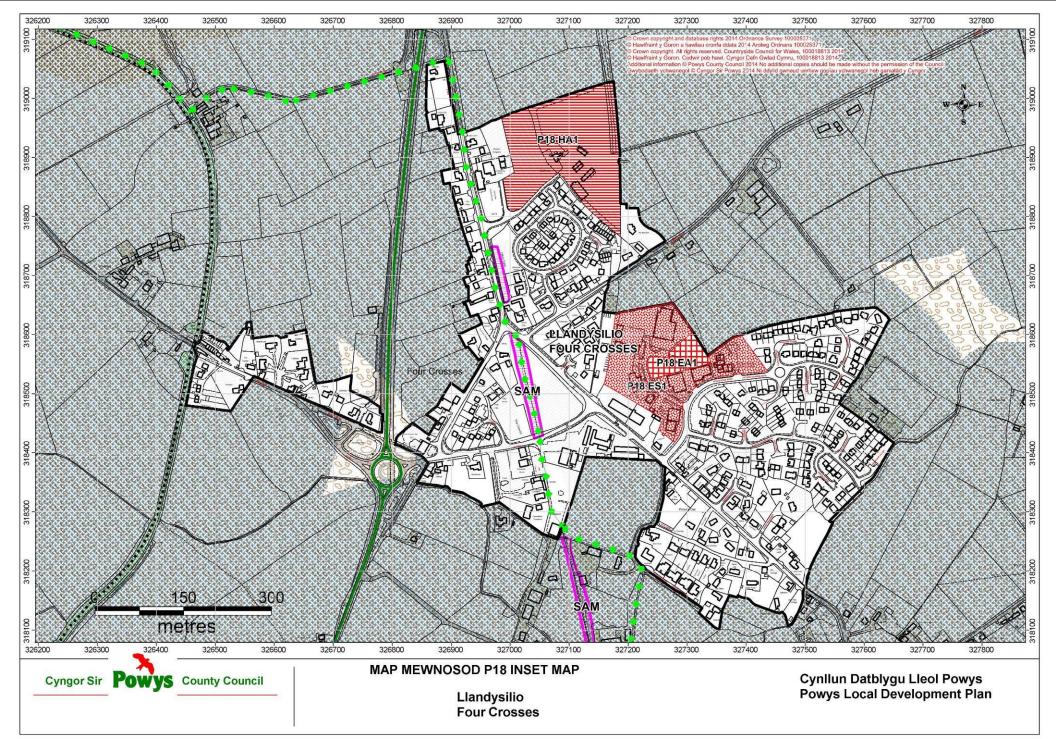

| Matters Arising Change (MAC) Ref: MAC M25           | Map Number / Name:                                  | P18 / Four Crosses |
|-----------------------------------------------------|-----------------------------------------------------|--------------------|
| Matters Arising Change:                             | Reason:                                             |                    |
| Addition of Employment Safeguarding Area to the map | To Support Policy E4 - Safeguarded Employment Sites |                    |