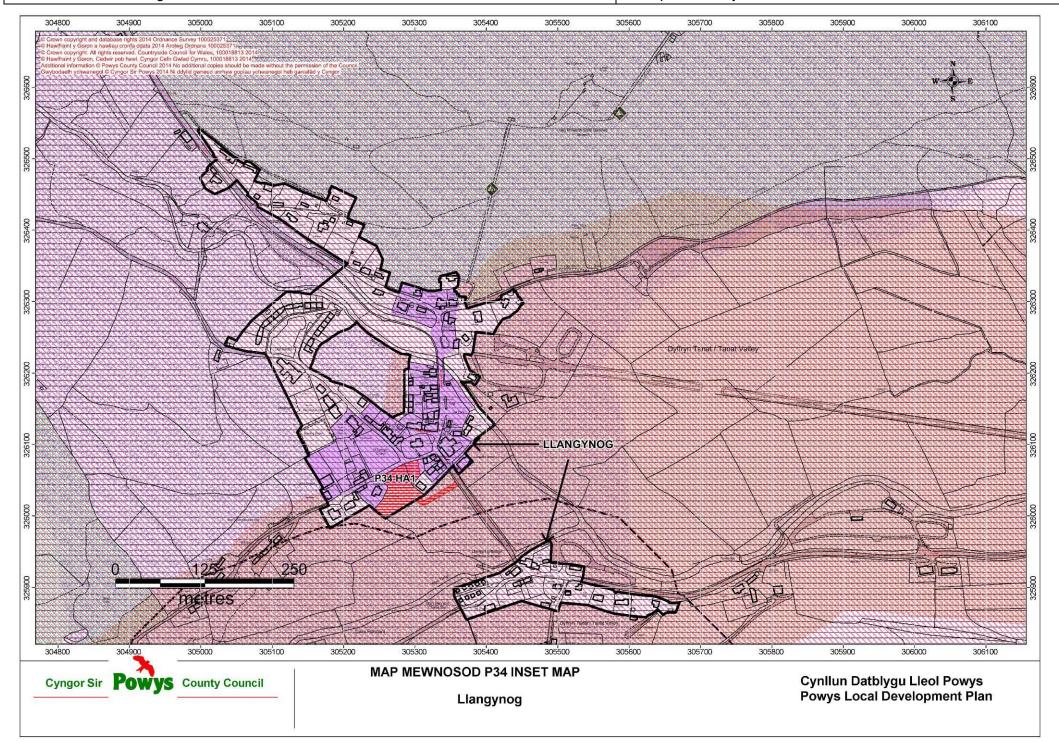

© Crown copyright and database rights 2017 Ordnance Survey 100025371.

| Matters Arising Change (MAC) Ref: MAC M35                                             | Map Number / Name:       | P34 / Llangynog                                                          |  |
|---------------------------------------------------------------------------------------|--------------------------|--------------------------------------------------------------------------|--|
|                                                                                       | ·····                    | 5, 5                                                                     |  |
| Matters Arising Change:                                                               | Reason:                  |                                                                          |  |
|                                                                                       |                          |                                                                          |  |
| Addition of Welsh Language Strongholds to the Map                                     | To Support Policy DM12 – | pport Policy DM12 – Welsh Language Speaking Strongholds<br>prove clarity |  |
| Amendment to Housing Allocation P34 HA1 to remove land and to include the access road | To improve clarity       |                                                                          |  |

© Crown copyright and database rights 2017 Ordnance Survey 100025371.